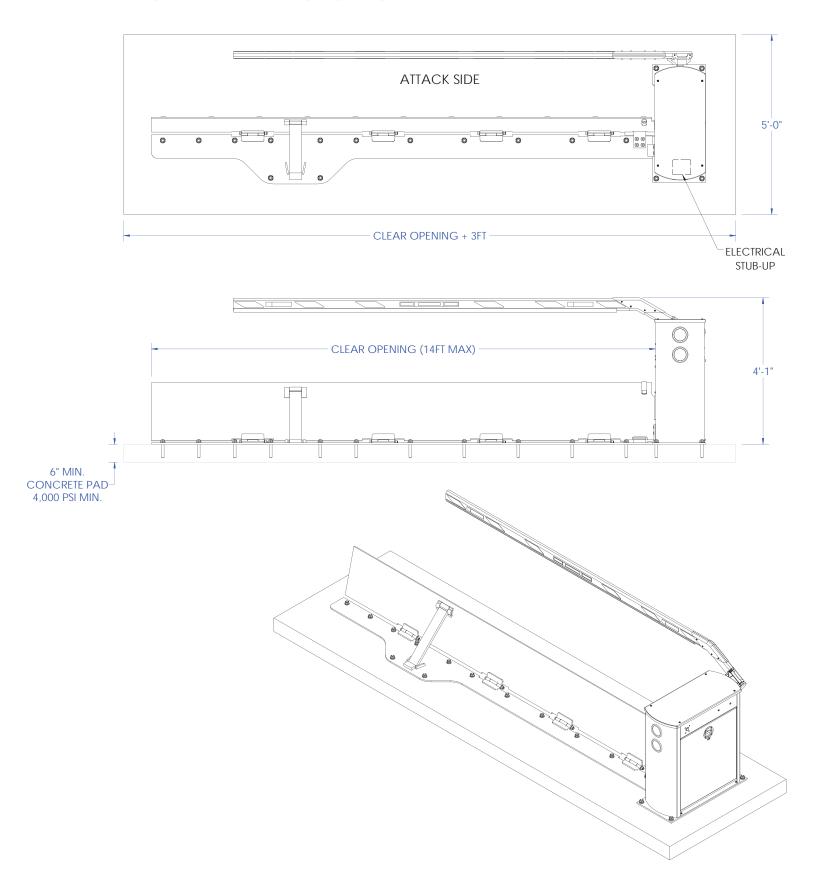

an be professionally installed by our in-house technicians or contracting partners. This will ensure the highest quality installation and best service throughout the project.

#### **FEATURES**

- Includes housing, gate plate and integral traffic arm
- Red & yellow traffic lights mounted in the integral lift arm
- ▶ White reflective "STOP" on vehicle-safe side
- Loop-activated, "wrong-way", Emergency-Secure option available
- ▶ Emergency-Secure barriers equipped with siren and strobe light
- Galvanized Base and Gate Plate
- Operates on 208/240V 1-Phase 20A Service
- ▶ Easily integrates into 3<sup>rd</sup> party access control equipment

APEX FABRICATION & DESIGN, INC. • WWW.APEXFAB.COM • INFO@APEXFAB.COM 610-689-5880 • 7938 BOYERTOWN PIKE • BOYERTOWN, PA 19512-8144

# LT WEDGE DIMENSIONS