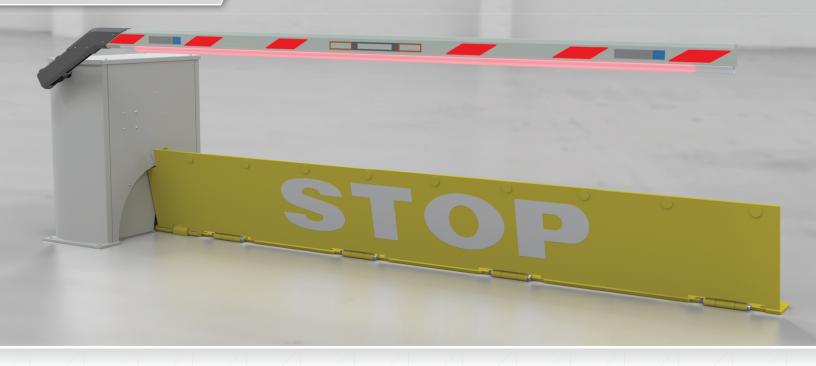

# LT WEDGE

An All-Electric Solution for Securing Assets and Controlling Vehicle Traffic

## **OVERVIEW**

The LT Wedge by APEX Fabrication is a high-quality, durable traffic control solution that will withstand the abuse of every day operation. Designed to inhibit aggressors from entering or exiting through unauthorized lanes, this high-impact device will stop a vehicle in its tracks.

#### **FEATURES**

- Includes housing, gate plate and integral traffic arm
- Red & yellow traffic lights mounted in the integral lift arm
- ▶ White reflective "STOP" on vehicle-safe side
- Loop-activated, "wrong-way", Emergency-Secure option available
- ▶ Emergency-Secure barriers equipped with siren and strobe light
- Galvanized Base and Gate Plate
- Operates on 208/240V 1-Phase 20A Service
- ▶ Easily integrates into 3<sup>rd</sup> party access control equipment