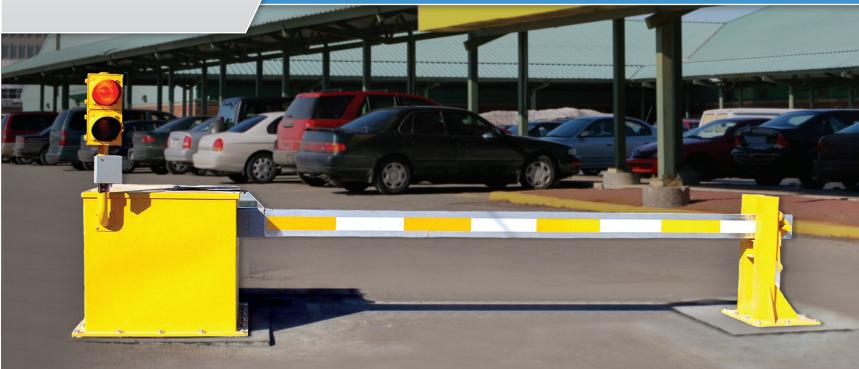

### **OVERVIEW**

The M530 by Apex Fabrication is an ASTM M30/P1, crash tested, bolt-down arm barrier. The heavy-duty, electro-mechanical drive system provides low-maintenance, high-cycle performance wherever traffic control is needed.

#### **OPTIONS**

- Custom paint colors to match customer requirements
- Integrated red & amber LED traffic lights
- Solar-powered flashing warning lights on arm
- Battery back-up
- Master and remote push-button stations
- A complete access control solution

#### **FEATURES**

- ► All-electric, no hydraulics
- M30/P1 crash tested for openings of 12 ft and 22 ft, with larger openings also available
- ▶ Both 12" shallow mount & deep mount foundation solutions
- ▶ Bolt-down design allows for future relocation
- ▶ Dual Channel Loop Detector can be used for auto-close and/or safety
- Operates on 208-240VAC / 20A (L1, L2, G)
- ▶ Easily integrates into 3<sup>rd</sup> party access control equipment