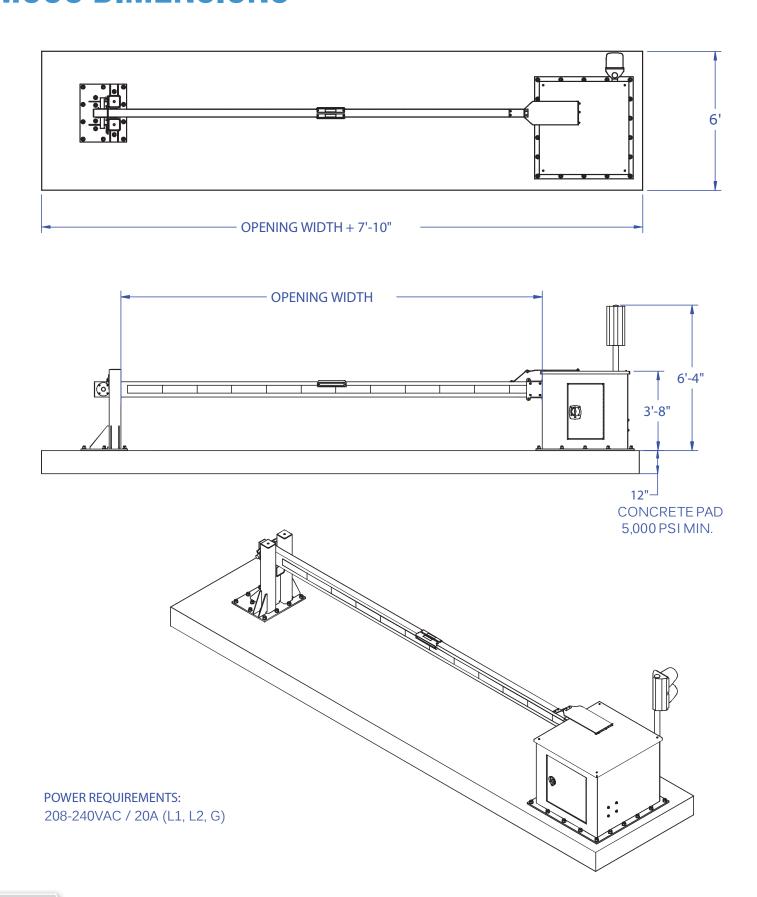

# **M530 DIMENSIONS**

#### **FEATURES**

- ► All-electric, no hydraulics
- M30/P1 crash tested for openings of 12 ft and 22 ft, with larger openings also available
- ▶ Both 12" shallow mount & deep mount foundation solutions
- ▶ Bolt-down design allows for future relocation
- ▶ Dual Channel Loop Detector can be used for auto-close and/or safety
- Operates on 208-240VAC / 20A (L1, L2, G)
- ▶ Easily integrates into 3<sup>rd</sup> party access control equipment