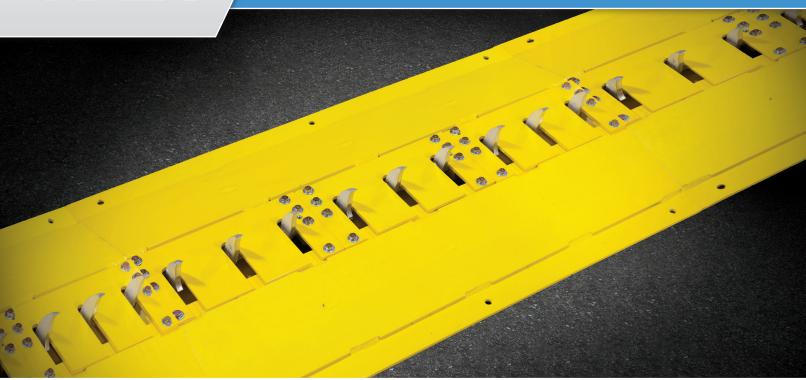

# **POINTGUARD**

A single-direction traffic controller that prevents unauthorized access at any entry

### **OVERVIEW**

PointGuard by Apex Fabrication is a costeffective, low-maintenance, unattended singledirection traffic controller for preventing aggressors from accessing unauthorized exit and entry locations.

#### **FEATURES**

- Powder coated frame (optional colors available upon request)
- Optional galvanized & painted frame for additional corrosion resistance
- Cadmium-plated spike assembly
- Lockable spikes for reverse access
- Removable and/or reversible design
- Modular 3' sections
- Low-profile ramp height of 2"
- Spring return spike operation, no electric required