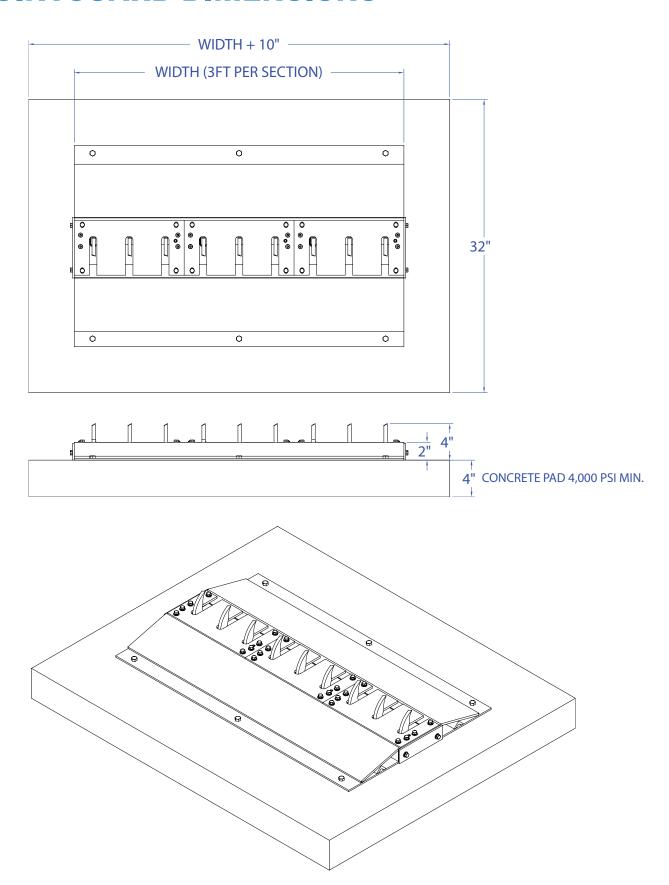

des unlimited lane width coverage
- Requires no excavation

#### INSTALLATION

PointGuard can be professionally installed by our in-house technicians or contracting partners. This will ensure the highest quality installation and best service throughout the project.

#### **FEATURES**

- Powder coated frame (optional colors available upon request)
- Optional galvanized & painted frame for additional corrosion resistance
- Cadmium-plated spike assembly
- Lockable spikes for reverse access
- Removable and/or reversible design
- Modular 3' sections
- Low-profile ramp height of 2"
- Spring return spike operation, no electric required

APEX FABRICATION & DESIGN, INC. • WWW.APEXFAB.COM • INFO@APEXFAB.COM 610-689-5880 • 7938 BOYERTOWN PIKE • BOYERTOWN, PA 19512-8144

## **POINTGUARD DIMENSIONS**